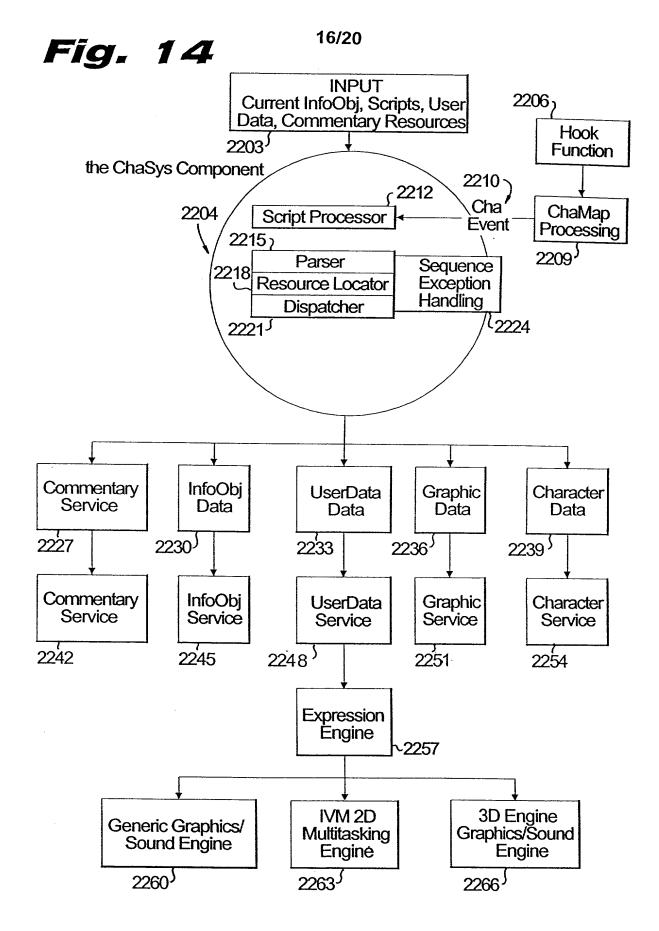

|     | 101.82 |
|                  | Help                                                                                                  |       | $\boxtimes$                       | Cancel Cancel Network Network Preview                                                                                                                                            | 235 |        |
| GRAB - Grab 210, | File Edit Layout Offset Palettte Animation View Grab Run Help<br>□□□□□□□□□□□□□□□□□□□□□□□□□□□□□□□□□□□□ | 215 — | Load animation sequence from file | File Name  *.a  c:\grab  c:\drivens:  Animation (*.a)   '  Calcin c:\drivens: |     | 0      |

## Fig. 3





<u>File</u>



HUDBUTIE BEIJE



## Fig. 7





Fig. 8



1704

12/20



Fig. 11





ŧź





Fig. 144





## Fig. 16